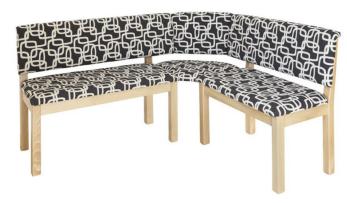

## Art.391 Bench

## **DESCRIZIONE:**

CONTRACT Modular bench for restaurants, bars, pubs and other public spaces.

The modular bench art.391 has a frame in beech. Upholstered seat and backrest

## **Additional information**

Weight 14 kg
Backrest height (cm) 86
Depth (cm) 51
Seat height (cm) 47

**Width (cm)** 80, 100, 120, 140, 160, 60 x 60

Frame material Beech

Seat material Upholstered

Compatible collections Wood, fabrics and imitation leather