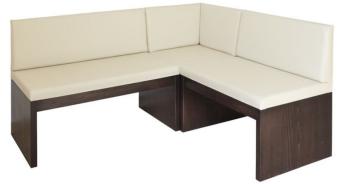

## Art.803 Bench

## **DESCRIZIONE:**

CONTRACT Perfect for bars, pubs and other catering environments.

The modular bench art.803 has elements in beech. Upholstered seat and backrest