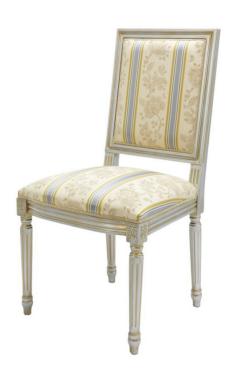

## **DESCRIZIONE:**

HOME / CONTRACT Chair for living rooms, lounges and reception areas in general, both at home and in hotels and other public spaces

The art.373 chair has a frame in beech. Upholstered seat and backrest

## **Additional information**

Weight 6 kg
Backrest height (cm) 98
Depth (cm) 53
Seat height (cm) 47
Width (cm) 51
Frame material Beech
Seat material Upholstered

Compatible collections Wood, fabrics and imitation leather