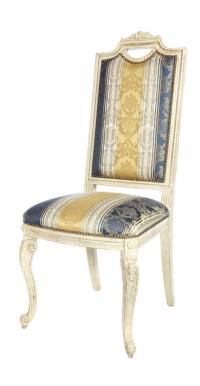

## **DESCRIZIONE:**

HOME / CONTRACT Chair for living rooms, lounges and reception areas in general, both at home and in hotels and other public spaces

The art.385 chair has a frame in beech. Upholstered seat and backrest

## **Additional information**

Weight 7 kg
Backrest height (cm) 119
Depth (cm) 62
Seat height (cm) 49
Width (cm) 53
Frame material Beech
Seat material Upholstered

Compatible collections Wood, fabrics and imitation leather