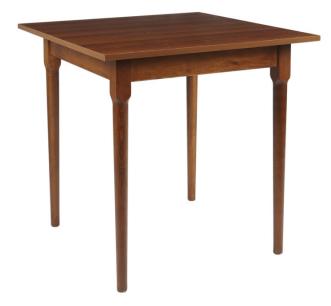

## Art.920 Table with tapered legs

## **DESCRIZIONE:**

CONTRACT Perfect for public environments (restaurants, hotels etc.), but also for the home when the extension is not required.

Table art. 920 in the photo is made up of a base, four tapered legs and beech veneered top and wooden edge trim ( $80 \times 80 \times 2.5$ ). Available with other paint finishes. The top is available in other materials and sizes. Option of adding the stretcher extension.

## **Additional information**

| Tailor-made options available | e Yes                                        |
|-------------------------------|----------------------------------------------|
| Depth (cm)                    | 80                                           |
| Width (cm)                    | 80                                           |
| Top in photo                  | Beech veneer                                 |
| Leg material                  | Beech                                        |
| Other sizes available (cm)    | Example: 70×70, 90×90, 120×80, 100×100       |
| Other tops available          | Available with other tops and in other sizes |
| <b>Compatible collections</b> | Wood, table tops                             |
| Additional information        | For all catering environments.               |