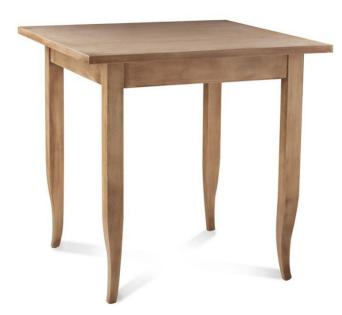

## Art.926 Table with sabre legs

## **DESCRIZIONE:**

CONTRACT Perfect for public environments (restaurants, hotels etc.), but also for the home when the extension is not required.

The table art. 926 in the photo is made up of a base, four sabre legs and melamine faced top with flat edge trim ( $80 \times 80 \times 1.8$ ). Available with other paint finishes. The top is available in other materials and sizes. Option of adding the stretcher extension.

## **Additional information**

| Tailor-made options available | Yes                                          |
|-------------------------------|----------------------------------------------|
| Depth (cm)                    | 80                                           |
| Width (cm)                    | 80                                           |
| Top in photo                  | Beech veneer                                 |
| Extendible                    | No                                           |
| Leg material                  | Beech                                        |
| Other sizes available (cm)    | Example: 70×70, 90×90, 120×80, 100×100       |
| Other tops available          | Available with other tops and in other sizes |
| <b>Compatible collections</b> | Wood, table tops                             |
| Additional information        | For all catering environments.               |